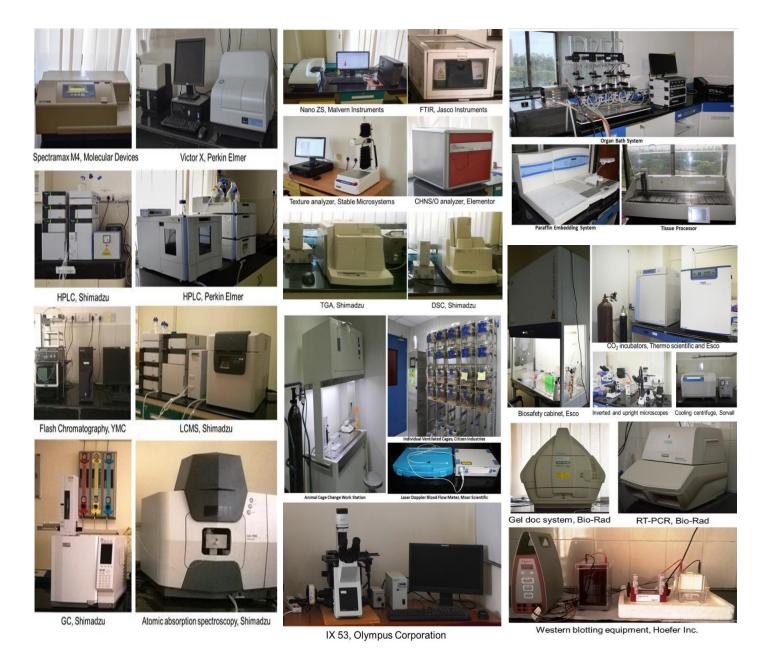

# RESEARCH AND DEVELOPMENT

The faculty members of our department work on both translational and basic research in collaboration with various pharmaceutical industries, research institutes and hospitals. The department possesses state of the art laboratory facilities and equipment to facilitate high quality research in the field of Pharmaceutical Sciences. A few of our labs are showcased in the gallery below.

- Pharmaceutics research labs
- Translational pharmaceutics research lab
- Pilot scale machine room
- Drug discovery & chemistry labs
- Natural products chemistry lab
- Epigenetic research lab
- Cell culture labs
- Pharmacology labs
- Consultancy project lab
- Molecular biology lab
- DST-FIST lab
- State of the Art Animal House (CPCSEA approved).

# RESEARCH AND DEVELOPMENT FACILITIES