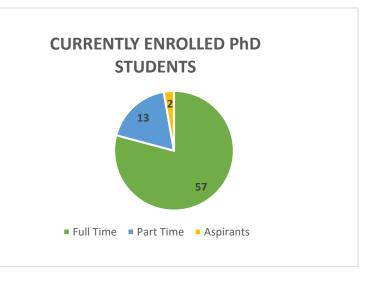

## PHD PROGRAM

Applications are invited for 1<sup>st</sup> Semester admissions to the PhD programme (Full time and/or Part time) starting August 2023 in the Department of Pharmacy at Hyderabad campus of BITS Pilani. Eligibility criteria is mentioned below: