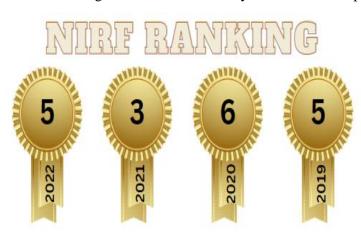

2% Scientists. The Department of Pharmacy has been ranked 3<sup>rd</sup> nationally by NIRF in 2021 and being in top 06 rank since 2017 in NIRF Pharmacy subject ranking.

Click here for more information: <a href="https://universe.bits-pilani.ac.in/hyderabad">https://universe.bits-pilani.ac.in/hyderabad</a>