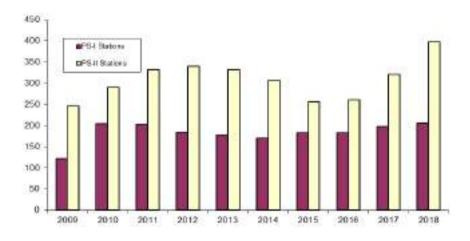

, a stipend/out-of-pocket allowance is paid to them by the organizations. The amount of stipend/out-of-pocket allowance has over the years increased, and today the maximum amount paid is Rs.100,000/- p.m. at American Express India, Bangalore. The average stipend is around Rs.29,000/- p.m. per student. In addition, other facilities like accommodation, subsidized lunch, to & fro travel, etc. are also provided by some of the organizations. Students are paid TA & DA as per the rules of the organization. All overseas organizations pay for to & fro air travel and health insurance in addition to stipend.

During the year under review, the PS activities grew further with the introduction of 199 new PS-II stations (Table 1) and out of pocket allowance was increased at 54 PS-II stations (Table 2).



7Table 1
PS-II Stations Added during the Year 2018

| S.No.    | PS-II Station                                                        | Out of Pocket Allowances<br>(Rs. Per Month) |
|----------|----------------------------------------------------------------------|---------------------------------------------|
| Aurangab | ad                                                                   |                                             |
| 1        | Bajaj Auto                                                           | 20000                                       |
| Bangalor | re                                                                   |                                             |
| 2        | A.T.E. Enterprises Private Limited, Research & Development           | 20000