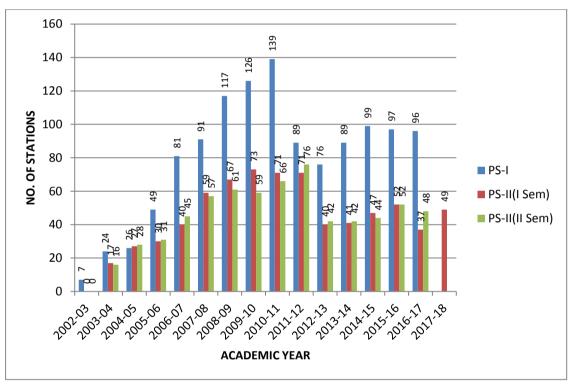

the students at their respective PS-II stations during the year 2018.

These assignments have been implemented to fulfil the ongoing production, modernization, design, development and research needs of the participating industries; thus, directly contributing to the requirements of industrial R & D.

# Stipend

In appreciation of the contribution made by our students towards the professional wellbeing of the organization, a stipend / out of pocket allowance is paid to the students by the organizations. In addition, other facilities like accommodation, subsidized lunch, transportation, insurance, TA & DA, foreign travel expenses are also provided by some of the organizations.

During the year under review, the PS activities grew further with the some new PS II stations (Table1).

Graph 1



Table1 PS-II Stations Added during the year 2018

| S. No. | Name of the PSII Station                   | Out of pocket allowance in AED & Others Facilities |
|--------|--------------------------------------------|----------------------------------------------------|
| 1      | Arc Engineering LLC, UAQ                   | 1500                                               |
| 2      | Aries Marine Engineering Services, Sharjah | -                                                  |
| 3      | Astrid Oasis, Dubai                        | 500                                                |
| 4      | Berkeley Group, Dubai                      | 2000                                               |
| 5      | Centena Group, Dubai                       | 1500