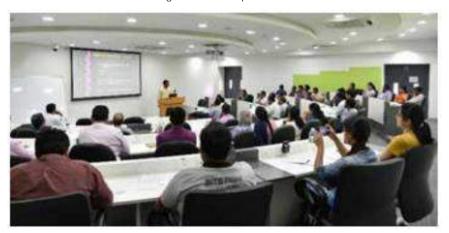

- 9. Prof. L.K. Maheshwari Distinguished Alumnus Award ceremony was held on January 31, 2018. The award was conferred on Prof Arun K. Somani, Distinguished Professor, Dept. of ECE, Iowa State University, Ames, IA, USA for his outstanding contribution in Electrical & Instrumentation Engineering. The Director, Prof Ashoke A. Kumar was the Chief Guest of the ceremony. Prof Navneet Gupta, the Secretary of LKM Foundation and the Head of EEE Department welcomed the guests and informed the audience about the activities of Prof L.K. Maheshwari Foundation Trust.
- 10. Rajasthan IT Day was conducted by Rajasthan Government during March 18-21, 2018 in Rajasthan University Campus, Jaipur. As a part of this series, one of the events was EduHack on March 19, 2018. This event gave a unique platform to teachers, professors, lecturers and educationists of Rajasthan state wherein they can demonstrate their path-breaking solutions to improve the education system. Dr Vishal Gupta and Dr Ashutosh Bhatia from Computer Science and Information Systems Department, Pilani Campus participated as a team and received second runner up prize.
- 11. BITS Pilani Alumni Association (BITSAA) gives two awards annually to any full-time faculty member with experience of at least three years of BITS Pilani campuses; Prof S Venkateswaran Award, (INR 1, 00,000) instituted by Mr Karthik Krishna (1993 Batch) in the name Prof S. Venkateswaran, former Director & Vice Chancellor of BITS Pilani to encourage and develop faculty; Prof I.J Nagrath Award, (INR 1, 00,000) in the memory of Prof I.J Nagrath, retired as the Deputy Director after serving at BITS in various roles. Prof Anil Kumar, Department of Chemistry, Pilani Campus and Prof Srinivas Krishnaswamy, Department of Chemical Engineering, KK Birla Goa Campus has been selected for Prof S Venkateswaran Faculty Excellence Award and Prof I.J Nagrath Faculty Excellence Award, respectively, for the academic year 2017-2018.
- 12. The 6<sup>th</sup> Indo-German workshop on Sustainable Manufacturing & Entrepreneurship was organized jointly by BITS Pilani, India and TU Braunschweig, Germany during September 17-18, 2018 at BITS Pilani, Pilani Campus. The workshop was inaugurated by the Chief Guest, Mr. Tony Henshaw, the Chief Sustainability Officer of Aditya Birla Group, the Vice-Chancellor Prof Souvik Bhattacharyya, the Deputy Leader of the Sustainable Manufacturing and Life Cycle Engineering Group at TU Braunschweig, Dr Sebastian Thiede, and the conveners of the workshop Prof Kuldip Singh Sangwan and Prof Jyoti.
- 13. The Academic Counseling Cell (ACC) conducted a gala celebration on Teachers Day. The event included a string of delightful performances to mark the occasion including a group song from 'Chak de India', jointly sung by faculty and students of Humanities and Social Sciences. The occasion was the first of its kind in the academic year to bring students and faculty together on the same platform outside the classroom. The Vice-Chancellor Prof Souvik Bhattacharyya also attended the event and shared his thoughts.
- 14. JCI sponsored Smart Building Lab was inaugurated at BITS Pilani, Pilani Campus on Wednesday, October 24, 2018. A MoU in this regard was signed between the Vice Chancellor, BITS Pilani and the Director of Johnson Controls, India. The lab has the entire range of intelligent building management controls systems, double deck mix-air Air Handling Unit (prototype) & Direct Expansion (DX) Cooling Unit of Chilled Water Systems. The lab can support Simulation exercise of HVAC controls systems, provide practical experiment and exposure, and conduct advanced research and development in the field of intelligent and smart buildings.
- 15. The BITS Pilani Library in association with Humanities and Social Science and Management Departments organized a one day workshop on Effective Communication and Customer Care on 30th October 2018. There were more than 40 participants from various organizations in Pilani. The Director, Prof Ashoke Sarkar as the chief guest, said that the behavior and attitude of the people reflect on the culture of the organization where they work and their commitment and teamwork lead to the success of the organization. The Librarian, Mr. Giridhar Kunkur highlighted the importance of the skills such as communication, teamwork, and caring for customers that helped. The main resource persons of the workshop were Professors Sangeeta Sharma and Sushila Shekhawat from the Humanities and Social Science Department, Prof Jyoti, Head of the Department of Management.
- 16. The Indo-Israel Workshop on Nanoelectronic Materials and Devices was organized by Department of Electrical and Electronics Engineering, BITS Pilani on November 2, 2018 in association with Tel-Aviv University, Israel. The Chief Guest for the Workshop was Prof Chandra Shekhar, Senior Professor Emeritus,