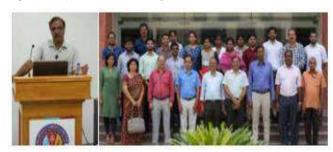

- 9. Prof. L.K. Maheshwari Distinguished Alumnus Award ceremony was held on January 31, 2018. The award was conferred on Prof Arun K. Somani, Distinguished Professor, Dept. of ECE, Iowa State University, Ames, IA, USA for his outstanding contribution in Electrical & Instrumentation Engineering. The Director, Prof Ashoke A. Kumar was the Chief Guest of the ceremony. Prof Navneet Gupta, the Secretary of LKM Foundation and the Head of EEE Department welcomed the guests and informed the audience about the activities of Prof L.K. Maheshwari Foundation Trust.
- 10. Rajasthan IT Day was conducted by Rajasthan Government during March 18-21, 2018 in Rajasthan University Campus, Jaipur. As a part of this series, one of the events was EduHack on March 19, 2018. This event gave a unique platform to teachers, professors, lecturers and educationists of Rajasthan state wherein they can demonstrate their path-breaking solutions to improve the education system. Dr Vishal Gupta and Dr Ashutosh Bhatia from Computer Science and Information Systems Department, Pilani Campus participated as a team and received second runner up prize.
- 11. BITS Pilani Alumni Association (BITSAA) gives two awards annually to any full-time faculty member with experience of at least three years of BITS Pilani campuses; Prof S Venkateswaran Award, (INR 1, 00,000) instituted by Mr Karthik Krishna (1993 Batch) in the name Prof S. Venkateswaran, former Director & Vice Chancellor of BITS Pilani to encourage and develop faculty; Prof I.J Nagrath Award, (INR 1, 00,000) in the memory of Prof I.J Nagrath, retired as the Deputy Director after serving at BITS in various roles. Prof Anil Kumar, Department of Chemistry, Pilani Campus and Prof Srinivas Krishnaswamy, Department of Chemical Engineering, KK Birla Goa Campus has been selected for Prof S Venkateswaran Faculty Excellence Award and Prof I.J Nagrath Faculty Excellence Award, respectively, for the academic year 2017-2018.
- 12. The 6<sup>th</sup> Indo-German workshop on Sustainable Manufacturing & Entrepreneurship was organized jointly by BITS Pilani, India and TU Braunschweig, Germany during September 17-18, 2018 at BITS Pilani, Pilani Campus. The workshop was inaugurated by the Chief Guest, Mr. Tony Henshaw, the Chief Sustainability Officer of Aditya Birla Group, the Vice-Chancellor Prof Souvik Bhattacharyya, the Deputy Leader of the Sustainable Manufacturing and Life Cycle Engineering Group at TU Braunschweig, Dr Sebastian Thiede, and the conveners of the workshop Prof Kuldip Singh Sangwan and Prof Jyoti.
- 13. The Academic Counseling Cell (ACC) conducted a gala celebration on Teachers Day. The event included a string of delightful performances to mark the occasion including a group song from 'Chak de India', jointly sung by faculty and students of Humanities and Social Sciences. The occasion was the first of its kind in the academic year to bring students and faculty together on the same platform outside the classroom. The Vice-Chancellor Prof Souvik Bhattacharyya also attended the event and shared his thoughts.
- 14. JCI sponsored Smart Building Lab was inaugurated at BITS Pilani, Pilani Campus on Wednesday, October 24, 2018. A MoU in this regard was signed between the Vice Chancellor, BITS Pilani and the Director of Johnson Controls, India. The lab has the entire range of intelligent building management controls systems, double deck mix-air Air Handling Unit (prototype) & Direct Expansion (DX) Cooling Unit of Chilled Water Systems. The lab can support Simulation exercise of HVAC controls systems, provide practical experiment and exposure, and conduct advanced research and development in the field of intelligent and smart buildings.
- 15. The BITS Pilani Library in association with Humanities and Social Science and Management Departments organized a one day workshop on Effective Communication and Customer Care on 30th October 2018. There were more than 40 participants from various organizations in Pilani. The Director, Prof Ashoke Sarkar as the chief guest, said that the behavior and attitude of the people reflect on the culture of the organization where they work and their commitment and teamwork lead to the success of the organization. The Librarian, Mr. Giridhar Kunkur highlighted the importance of the skills such as communication, teamwork, and caring for customers that helped. The main resource persons of the workshop were Professors Sangeeta Sharma and Sushila Shekhawat from the Humanities and Social Science Department, Prof Jyoti, Head of the Department of Management.
- 16. The Indo-Israel Workshop on Nanoelectronic Materials and Devices was organized by Department of Electrical and Electronics Engineering, BITS Pilani on November 2, 2018 in association with Tel-Aviv University, Israel. The Chief Guest for the Workshop was Prof Chandra Shekhar, Senior Professor Emeritus,