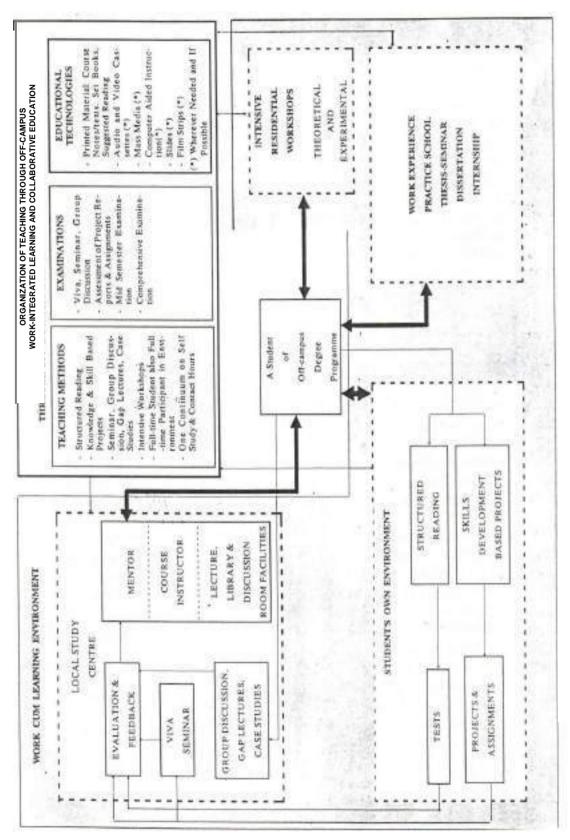

1(01)                                    |
| <b>Total</b>                           | 2684(758)                       | 1823(414)                                |

**Note:** The numbers in brackets indicate number of female students.

## SUMMARY

| Award                    | 82 <sup>nd</sup> | 83 <sup>rd</sup> | Total      |
|--------------------------|------------------|------------------|------------|
| Integrated First Degrees | 505(033)         | 227(081)         | 732(114)   |
| Higher Degrees           | 2179(725)        | 1595(332)        | 3774(1057) |
| Post Graduate Diploma    | -                | 1(001)           | 1(001)     |
| Total                    | 2684(758)        | 1823(414)        | 4507(1172) |

**Note:** The numbers in brackets indicate number of female students.



A Schematic depicting Person-centred Approach to a Student's Programme of Study in the Off-campus, Education System under Work Integrated Learning Program viewed from the Student's stand-point



Dr. Kumar Mangalam Birla Chancellor

Smt. Shobhana Bhartia Pro-Chancellor

Prof. Souvik Bhattacharyya Vice-Chancellor

#### DIRECTORS

Prof. Ashoke Kumar Sarkar

Pilani Campus

Prof. G. Sundar, Hyderabad Campus &

Off-Campus Programmes and Industry Engagement

Prof. G. Raghurama

K.K. Birla Goa Campus Dubai Campus

# REGISTRAR

Ernest Samuel Ratnakumar J

## DEANS

Prof. Arya Kumar Alumni Relations Prof. Sunil Bhand

Sponsored Research and Consultancy

Prof. Ranendra N. Saha

Prof. Ajit Pratap Singh

Prof. Srinivas Krishnaswamy

Academic-undergraduate Studies

Academic-Graduate Studies & Researc